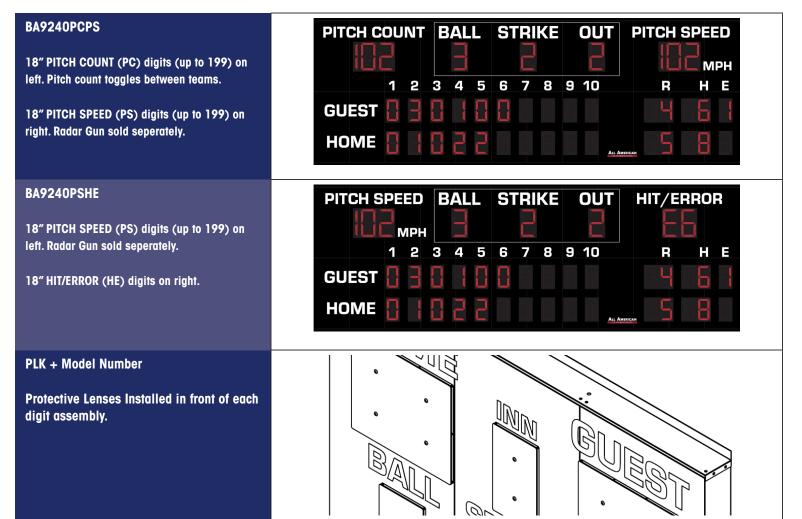

## PRODUCT SPECIFICATIONS LINESCORE BASEBALL SCOREBOARD

| outdoor scoreboard <b>BA9240</b> + 2 OPTIONS                                                        | Choose 2<br>Available Options:       AT BAT<br>E       HIT/ERROR<br>E       PITCH COUNT       PITCH SPEED         At BAt (AB)       Hit/Error (HE)       Graphics (G)       Pitch Count (PC)       Pitch Speed (PS)                                                                                                                                                                   |
|-----------------------------------------------------------------------------------------------------|---------------------------------------------------------------------------------------------------------------------------------------------------------------------------------------------------------------------------------------------------------------------------------------------------------------------------------------------------------------------------------------|
| BA9240 + LEFT OPTION + RIGHT OPTION                                                                 | AT BAT<br>1 2 3 4 5 6 7 8 9 10 R H E                                                                                                                                                                                                                                                                                                                                                  |
| 2                                                                                                   |                                                                                                                                                                                                                                                                                                                                                                                       |
| STANDARD COLORS (CUSTOM COLORS AVAILABLE)<br>BLACK NAVY BLUE LIGHT PURPLE BURGUNDY RED FOREST GREEN | BA9240ABHE<br>Too many options? See the BA9240 Spec Sheet.                                                                                                                                                                                                                                                                                                                            |
| OVERALL DIMENSION                                                                                   | 8' High x 24' Wide x 5" Depth. Additional 1.5" mounting flange on top and bottom. Style available in other sizes.                                                                                                                                                                                                                                                                     |
| CONSTRUCTION                                                                                        | Fabricated 20 and 22 GA Powder Coated Galvanneal. 2 Cabinet Installation.                                                                                                                                                                                                                                                                                                             |
| INFORMATION                                                                                         | Home & Guest 10 Inning Line Score (14"). Runs, Hits, Errors (14") Hits, Ball,<br>Strike, Out (18"). Two Additional Options (Graphics or 18" Digits)                                                                                                                                                                                                                                   |
| CAPTIONS                                                                                            | White vinyl captions: Home, Guest (8"). Innings, R, H, E (6.5"). Ball, Strike, Out (8").<br>Available graphic area of approx. 3'x6' (Standard on Base Model Only).                                                                                                                                                                                                                    |
| HORN                                                                                                | Not Included. Optional 100dB or 110 dB horn available. Recommended to be wired at time of manufacture.                                                                                                                                                                                                                                                                                |
| ELECTRONICS / DIGITS                                                                                | 100% solid state, microprocessor controlled system with locking connectors.<br>Ultra bright, exposed Red LED digits.                                                                                                                                                                                                                                                                  |
| SERVICING                                                                                           | Sign will be serviceable by removing the home runs face to access components.                                                                                                                                                                                                                                                                                                         |
| COMMUNICATION                                                                                       | Radio communication is standard using a 2.4 GHz Frequency hopping spread spectrum transceiver. Hardwire optional on scoreboard, recommended to be installed at time of manufacture.                                                                                                                                                                                                   |
| POWER REQUIREMENTS                                                                                  | 120VAC, 3.9 to 5.2 Amp. Installer to provide connection point or junction box to scoreboard. 20 Amp circuit recommended.                                                                                                                                                                                                                                                              |
| INSTALLATION                                                                                        | May be mounted to nearly any wall surface or a minimum of 2 posts/beams.<br>Number and size of beams is dependent on soil condition and IBC wind<br>loading requirements. Hardware supplied to mount by drilling through the<br>scoreboard flange and I-beam. Pressure and additional clamping systems<br>available. Pole/beam installations require supplied mounting bar on flange. |
| ESTIMATED WEIGHT                                                                                    | 755 lbs.                                                                                                                                                                                                                                                                                                                                                                              |
| WARRANTY                                                                                            | Five year guarantee against defects in materials and workmanship. Factory repair service for parts in warranty. Union label. UL Certified.                                                                                                                                                                                                                                            |
| ADDITIONAL OPTIONS<br>MODEL NUMBER + ( )                                                            | Hit/Error(HE), At Bat(AB), Pitch Count(PC), Home and Guest Pitch Count<br>(PC2), Pitch Speed(PS) on either side of Ball Strike Out. Protective Lens Kit (PLK<br>+ Model Number). White, Green, Amber digits available (Red is standard).                                                                                                                                              |
| AVAILABLE CONTROL CONSOLE<br>(SOLD SEPARATELY)                                                      | <b>MSC9000 (Multi-sport Desktop Console)</b> Extruded Aluminum, high impact low profile microprocessor control console. 5" high x 10.25" wide x 9" deep. Weight: 4.3 lbs. Radio (1600 ft) is standard, simultaneous hardwire option included. Internal rechargeable battery. Switch between multiple sports by removing and replacing the slip sheet.                                 |