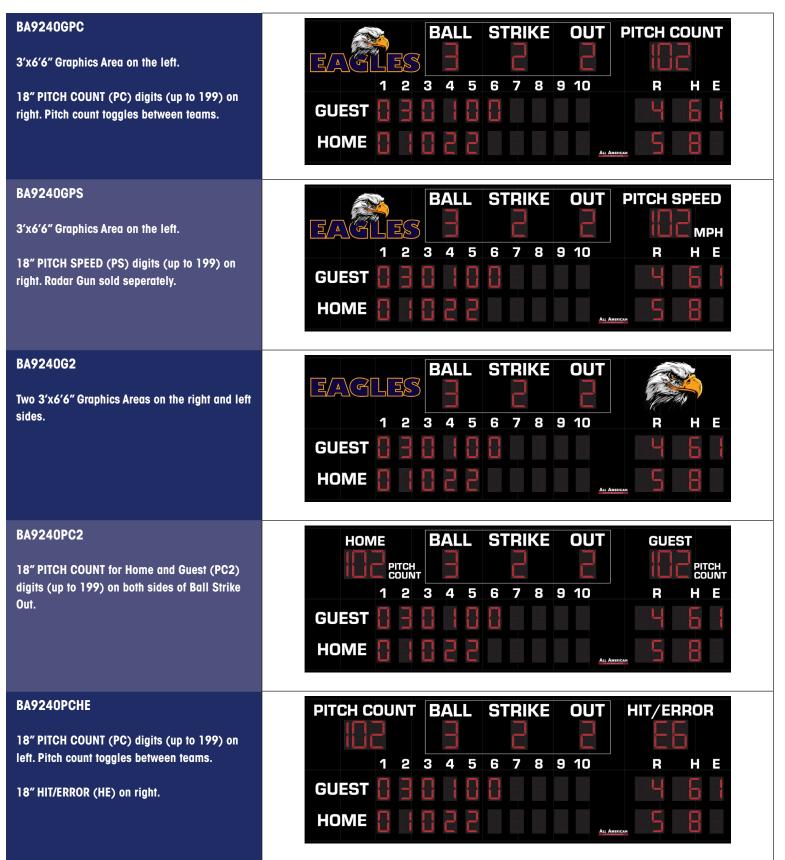

## PRODUCT SPECIFICATIONS LINESCORE BASEBALL SCOREBOARD

| outdoor scoreboard <b>BA9240</b> + 2 OPTIONS                                                        | Choose 2<br>Available Options:       AT BAT<br>E       HIT/ERROR<br>E       PITCH COUNT       PITCH SPEED         At BAt (AB)       Hit/Error (HE)       Graphics (G)       Pitch Count (PC)       Pitch Speed (PS)                                                                                                                                                                   |
|-----------------------------------------------------------------------------------------------------|---------------------------------------------------------------------------------------------------------------------------------------------------------------------------------------------------------------------------------------------------------------------------------------------------------------------------------------------------------------------------------------|
| BA9240 + LEFT OPTION + RIGHT OPTION                                                                 | AT BAT<br>1 2 3 4 5 6 7 8 9 10 R H E                                                                                                                                                                                                                                                                                                                                                  |
| 2                                                                                                   |                                                                                                                                                                                                                                                                                                                                                                                       |
| STANDARD COLORS (CUSTOM COLORS AVAILABLE)<br>BLACK NAVY BLUE LIGHT PURPLE BURGUNDY RED FOREST GREEN | BA9240ABHE<br>Too many options? See the BA9240 Spec Sheet.                                                                                                                                                                                                                                                                                                                            |
| OVERALL DIMENSION                                                                                   | 8' High x 24' Wide x 5" Depth. Additional 1.5" mounting flange on top and bottom. Style available in other sizes.                                                                                                                                                                                                                                                                     |
| CONSTRUCTION                                                                                        | Fabricated 20 and 22 GA Powder Coated Galvanneal. 2 Cabinet Installation.                                                                                                                                                                                                                                                                                                             |
| INFORMATION                                                                                         | Home & Guest 10 Inning Line Score (14"). Runs, Hits, Errors (14") Hits, Ball,<br>Strike, Out (18"). Two Additional Options (Graphics or 18" Digits)                                                                                                                                                                                                                                   |
| CAPTIONS                                                                                            | White vinyl captions: Home, Guest (8"). Innings, R, H, E (6.5"). Ball, Strike, Out (8").<br>Available graphic area of approx. 3'x6' (Standard on Base Model Only).                                                                                                                                                                                                                    |
| HORN                                                                                                | Not Included. Optional 100dB or 110 dB horn available. Recommended to be wired at time of manufacture.                                                                                                                                                                                                                                                                                |
| ELECTRONICS / DIGITS                                                                                | 100% solid state, microprocessor controlled system with locking connectors.<br>Ultra bright, exposed Red LED digits.                                                                                                                                                                                                                                                                  |
| SERVICING                                                                                           | Sign will be serviceable by removing the home runs face to access components.                                                                                                                                                                                                                                                                                                         |
| COMMUNICATION                                                                                       | Radio communication is standard using a 2.4 GHz Frequency hopping spread spectrum transceiver. Hardwire optional on scoreboard, recommended to be installed at time of manufacture.                                                                                                                                                                                                   |
| POWER REQUIREMENTS                                                                                  | 120VAC, 3.9 to 5.2 Amp. Installer to provide connection point or junction box to scoreboard. 20 Amp circuit recommended.                                                                                                                                                                                                                                                              |
| INSTALLATION                                                                                        | May be mounted to nearly any wall surface or a minimum of 2 posts/beams.<br>Number and size of beams is dependent on soil condition and IBC wind<br>loading requirements. Hardware supplied to mount by drilling through the<br>scoreboard flange and I-beam. Pressure and additional clamping systems<br>available. Pole/beam installations require supplied mounting bar on flange. |
| ESTIMATED WEIGHT                                                                                    | 755 lbs.                                                                                                                                                                                                                                                                                                                                                                              |
| WARRANTY                                                                                            | Five year guarantee against defects in materials and workmanship. Factory repair service for parts in warranty. Union label. UL Certified.                                                                                                                                                                                                                                            |
| ADDITIONAL OPTIONS<br>MODEL NUMBER + ( )                                                            | Hit/Error(HE), At Bat(AB), Pitch Count(PC), Home and Guest Pitch Count<br>(PC2), Pitch Speed(PS) on either side of Ball Strike Out. Protective Lens Kit (PLK<br>+ Model Number). White, Green, Amber digits available (Red is standard).                                                                                                                                              |
| AVAILABLE CONTROL CONSOLE<br>(SOLD SEPARATELY)                                                      | <b>MSC9000 (Multi-sport Desktop Console)</b> Extruded Aluminum, high impact low profile microprocessor control console. 5" high x 10.25" wide x 9" deep. Weight: 4.3 lbs. Radio (1600 ft) is standard, simultaneous hardwire option included. Internal rechargeable battery. Switch between multiple sports by removing and replacing the slip sheet.                                 |