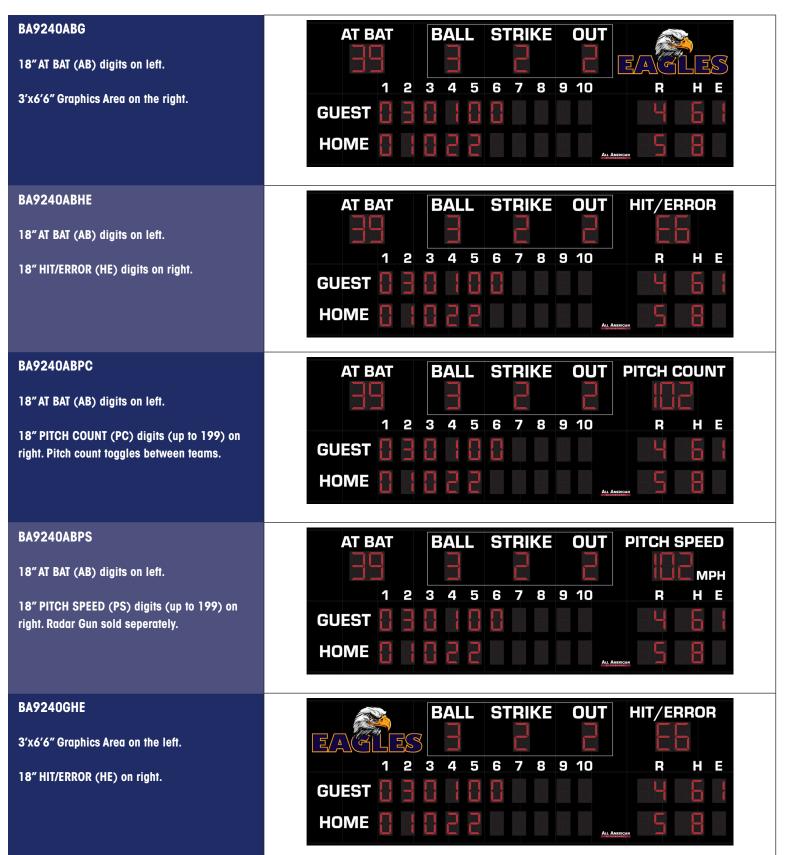

## PRODUCT SPECIFICATIONS LINESCORE BASEBALL SCOREBOARD

| outdoor scoreboard <b>BA9240</b> + 2 OPTIONS                                                        | Choose 2<br>Available Options:       AT BAT<br>E       HIT/ERROR<br>E       PITCH COUNT       PITCH SPEED         At BAt (AB)       Hit/Error (HE)       Graphics (G)       Pitch Count (PC)       Pitch Speed (PS)                                                                                                                                                                   |
|-----------------------------------------------------------------------------------------------------|---------------------------------------------------------------------------------------------------------------------------------------------------------------------------------------------------------------------------------------------------------------------------------------------------------------------------------------------------------------------------------------|
| BA9240 + LEFT OPTION + RIGHT OPTION                                                                 | AT BAT<br>1 2 3 4 5 6 7 8 9 10 R H E                                                                                                                                                                                                                                                                                                                                                  |
| 2                                                                                                   |                                                                                                                                                                                                                                                                                                                                                                                       |
| STANDARD COLORS (CUSTOM COLORS AVAILABLE)<br>BLACK NAVY BLUE LIGHT PURPLE BURGUNDY RED FOREST GREEN | BA9240ABHE<br>Too many options? See the BA9240 Spec Sheet.                                                                                                                                                                                                                                                                                                                            |
| OVERALL DIMENSION                                                                                   | 8' High x 24' Wide x 5" Depth. Additional 1.5" mounting flange on top and bottom. Style available in other sizes.                                                                                                                                                                                                                                                                     |
| CONSTRUCTION                                                                                        | Fabricated 20 and 22 GA Powder Coated Galvanneal. 2 Cabinet Installation.                                                                                                                                                                                                                                                                                                             |
| INFORMATION                                                                                         | Home & Guest 10 Inning Line Score (14"). Runs, Hits, Errors (14") Hits, Ball,<br>Strike, Out (18"). Two Additional Options (Graphics or 18" Digits)                                                                                                                                                                                                                                   |
| CAPTIONS                                                                                            | White vinyl captions: Home, Guest (8"). Innings, R, H, E (6.5"). Ball, Strike, Out (8").<br>Available graphic area of approx. 3'x6' (Standard on Base Model Only).                                                                                                                                                                                                                    |
| HORN                                                                                                | Not Included. Optional 100dB or 110 dB horn available. Recommended to be wired at time of manufacture.                                                                                                                                                                                                                                                                                |
| ELECTRONICS / DIGITS                                                                                | 100% solid state, microprocessor controlled system with locking connectors.<br>Ultra bright, exposed Red LED digits.                                                                                                                                                                                                                                                                  |
| SERVICING                                                                                           | Sign will be serviceable by removing the home runs face to access components.                                                                                                                                                                                                                                                                                                         |
| COMMUNICATION                                                                                       | Radio communication is standard using a 2.4 GHz Frequency hopping spread spectrum transceiver. Hardwire optional on scoreboard, recommended to be installed at time of manufacture.                                                                                                                                                                                                   |
| POWER REQUIREMENTS                                                                                  | 120VAC, 3.9 to 5.2 Amp. Installer to provide connection point or junction box to scoreboard. 20 Amp circuit recommended.                                                                                                                                                                                                                                                              |
| INSTALLATION                                                                                        | May be mounted to nearly any wall surface or a minimum of 2 posts/beams.<br>Number and size of beams is dependent on soil condition and IBC wind<br>loading requirements. Hardware supplied to mount by drilling through the<br>scoreboard flange and I-beam. Pressure and additional clamping systems<br>available. Pole/beam installations require supplied mounting bar on flange. |
| ESTIMATED WEIGHT                                                                                    | 755 lbs.                                                                                                                                                                                                                                                                                                                                                                              |
| WARRANTY                                                                                            | Five year guarantee against defects in materials and workmanship. Factory repair service for parts in warranty. Union label. UL Certified.                                                                                                                                                                                                                                            |
| ADDITIONAL OPTIONS<br>MODEL NUMBER + ( )                                                            | Hit/Error(HE), At Bat(AB), Pitch Count(PC), Home and Guest Pitch Count<br>(PC2), Pitch Speed(PS) on either side of Ball Strike Out. Protective Lens Kit (PLK<br>+ Model Number). White, Green, Amber digits available (Red is standard).                                                                                                                                              |
| AVAILABLE CONTROL CONSOLE<br>(SOLD SEPARATELY)                                                      | <b>MSC9000 (Multi-sport Desktop Console)</b> Extruded Aluminum, high impact low profile microprocessor control console. 5" high x 10.25" wide x 9" deep. Weight: 4.3 lbs. Radio (1600 ft) is standard, simultaneous hardwire option included. Internal rechargeable battery. Switch between multiple sports by removing and replacing the slip sheet.                                 |